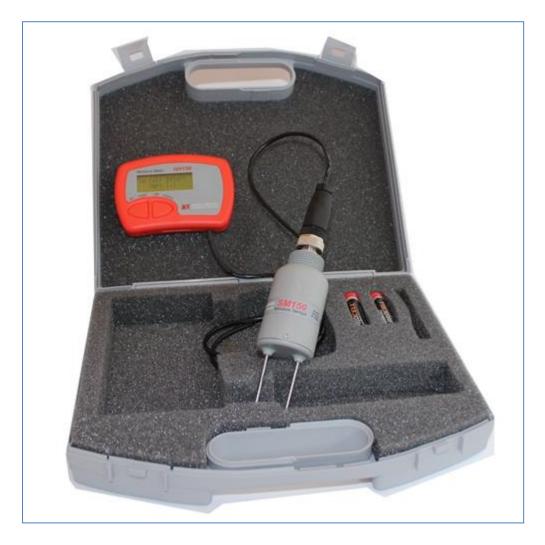

## SM150 soil moisture set

Product code: 1423

SM150 soil moisture measuring set, consisting of SM150T soil moisture sensor, measuring range 0-70%, accuracy ±3%, readout unit HH150, 1m cable, batteries and carrying case. Warranty 5 years.

## **SM150T SOIL MOISTURE SENSOR**

The soil moisture sensor SM150T is a cost-effective sensor for obtaining reasonably accurate soil moisture measurements without compromising robust build quality and long-term reliability. Sensor readings are displayed on the soil moisture meter HH2 (part. 14.26.02) and it is compatible with a large variety of loggers (M12 connection, 0 -1V DC). The sensor can be buried and its cylindrical shape makes it easy to install in augered holes (45mm diameter). Two sharp pins minimise soil and substrate disturbance during insertion and achieve superior contact for more accurate measurements.

The soil moisture sensor SM150 has a measuring range of 0-70% volume-percentage soil moisture. Accuracy  $\pm 3\%$ . Measuring range temperature 0-60 °C, accuracy  $\pm 3\%$ . With 2 measuring pins, length 51mm. Output signal 0-1V DC. M12 connection, excluding cable.