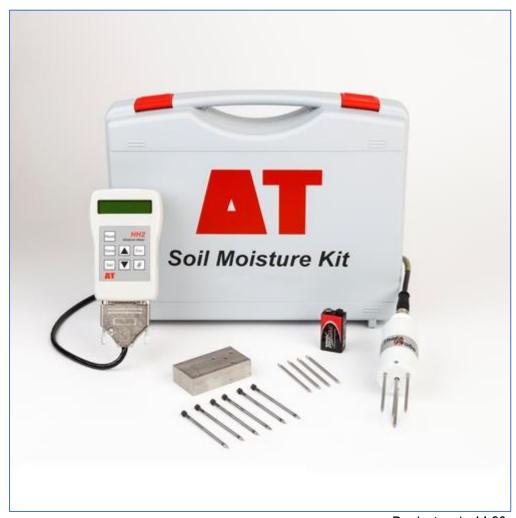

## Thetaprobe, standard set

Product code:14.26

Thetaprobe soil moisture measuring set. Complete standard set consisting of soil moisture meter (readout unit), Thetaprobe sensor, adjusting block for installation of sensor, set of 12 spare pins for sensor and carrying case. Warranty 5 years.